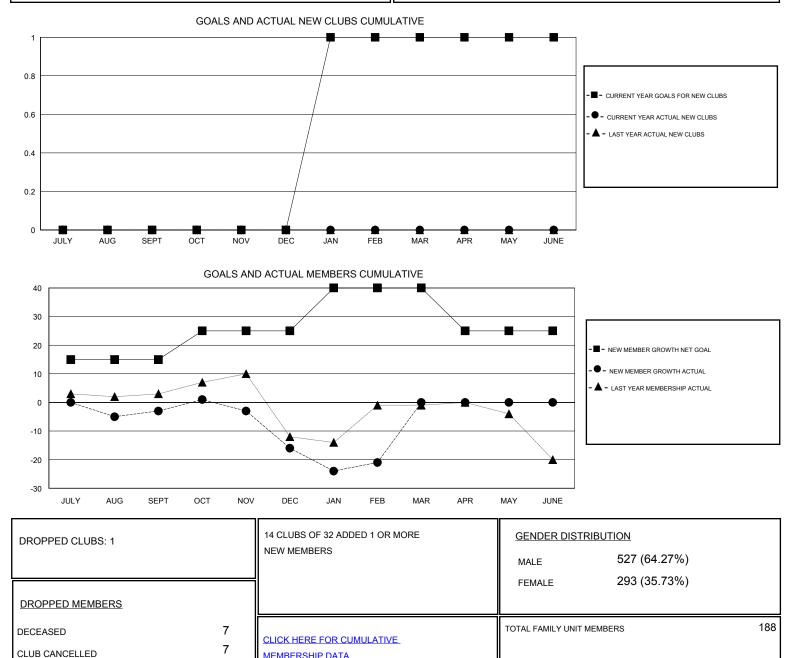

## GMT: ED LECIUS

GMT CA

| Clubs                 |               |           |               | Members               |                                                                |                                                              |                                                    |
|-----------------------|---------------|-----------|---------------|-----------------------|----------------------------------------------------------------|--------------------------------------------------------------|----------------------------------------------------|
| RESULTS FOR 2016-2017 |               |           |               | RESULTS FOR 2016-2017 |                                                                |                                                              |                                                    |
| QUARTER               | NEW CLUB GOAL | NEW CLUBS | DROPPED CLUBS | QUARTER               | NEW MEMBER GROWTH<br>NET GOAL (not reinstated<br>or transfers) | NEW MEMBER<br>GROWTH ACTUAL (not<br>reinstated or transfers) | DROPPED<br>MEMBERS ACTUAL<br>(including transfers) |
| JULY/AUG/SEPT         | 0             | 0         | 0             | JULY/AUG/SEPT         | 15                                                             | 13                                                           | 16                                                 |
| OCT/NOV/DEC           | 0             | 0         | 1             | OCT/NOV/DEC           | 10                                                             | 10                                                           | 23                                                 |
| JAN/FEB/MAR           | 1             | 0         | 0             | JAN/FEB/MAR           | 15                                                             | 9                                                            | 14                                                 |
| APR/MAY/JUNE          | 0             | 0         | 0             | APR/MAY/JUNE          | -15                                                            | 0                                                            | 0                                                  |